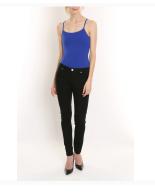

#### TRIBECA SKINNY JEAN

The perfect jean for travel. Extra strech for a comfortable and flattering fit. Pair with a loose fit top and nude pumps for a modern silhouette.

Size: 26.27.28.29.30.31.32

Color: Black

**€185**.00