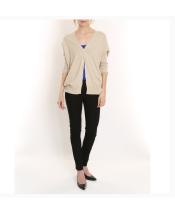

#### DELANCY CARDIGAN SWEATER

Refresh your knitwear collection with our silk blend top. Layer over a bold hue for maximum contrast.

Size: S,M,L Color: Taupe

€275.00