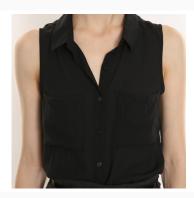

# **BLACK NOLITA CAMI**

Cut from tissue-weight silk crepe de chine, this airy style features a ruched neckline with tie and an unfinished hem for a contrastinly rugged feel. Compliment yours with skinny jeans.

Size: XS,S,M,L,XL Color: Pink,Black

€150.00

+12 0123 456 7890

kontakt@snm-portal.com

demo.snm-portal.com