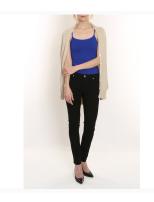

#### TORI TANK

A simple ribbed cotton tank. Great for layering.

Size: M,L,XL Color: Indigo

€60.00

#### TRIBECA SKINNY JEAN

The perfect jean for travel. Extra strech for a comfortable and flattering fit. Pair with a loose fit top and nude pumps for a modern silhouette.

Size: 26.27.28.29.30.31.32

Color: Black