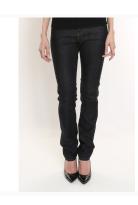

#### TRIBECA SKINNY JEAN

The perfect jean for travel. Extra strech for a comfortable and flattering fit. Pair with a loose fit top and nude pumps for a modern silhouette.

Size: 26.27.28.29.30.31.32

Color: Black

**€185**.00