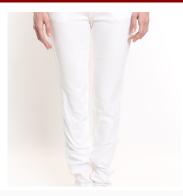

#### TRIBECA SKINNY JEAN

The perfect jean for travel. Extra strech for a comfortable and flattering fit. Pair with a loose fit top and nude pumps for a modern silhouette.

Size: 26.27.28.29.30.31.32

Color: Black

**€185**.00