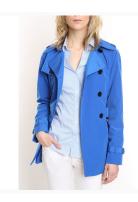

# LAFAYETTE CONVERTIBLE DRESS

This all day dress has a flattering silhouette and a convertible neckline to suit your mood. Wear tied and tucked in a sailor knot, or reverse it for a high tied feminine bow.

Size: 2,6,8,10 Color: Blue

€340.00