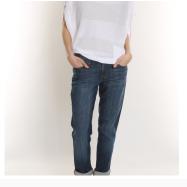

#### DUMBO BOYFRIEND JEAN

Our straight leg jeans combine the comfort of a boyfriend-fit with the clean look of tailoring. Wear yours cuffed with a collar blouse and feminine flats to look fresh even after a long flight

Size: 26,27,28,29,30,31,32

Color: Blue

€210.00