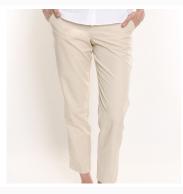

#### PARK AVENUE PLEAT FRONT TROUSERS

Break away from the trend with these elegant pleat front pants. The high waistline and wide leg creates a feminine sihouette that's flattering on any figure. Pair with d'Orsay pumps and a waist belt.

Size: 2,4,6,8,10,12 Color: Taupe

€245.00