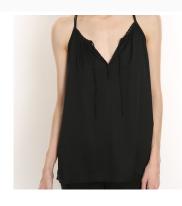

# **BLACK NOLITA CAMI**

Cut from tissue-weight silk crepe de chine, this airy style features a ruched neckline with tie and an unfinished hem for a contrastinly rugged feel. Compliment yours with skinny jeans.

Size: XS,S,M,L,XL Color: Pink,Black

€150.00

+12 0123 456 7890

kontakt@snm-portal.com

demo.snm-portal.com