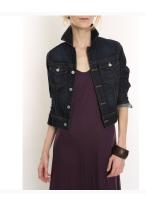

#### **BROOKLYN JEAN JACKET**

Our timeless mid blue jean jacket enhances the laidback look of this season's sundresses.