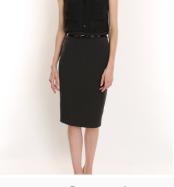

#### ESSEX PENCIL SKIRT

A classic pencil skirt that feels refreshingly modern. Crafted from our lighweight refined wool, the Jane skirt is an essential piece for on-the-go professionals.

Size: 2,4,6,8,10 Color: Charcoal

**€185**.00