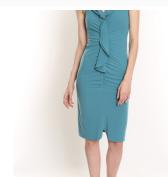

# LAFAYETTE CONVERTIBLE DRESS

This all day dress has a flattering silhouette and a convertible neckline to suit your mood. Wear tied and tucked in a sailor knot, or reverse it for a high tied feminine bow.

Size: 2,6,8,10 Color: Blue

€340.00