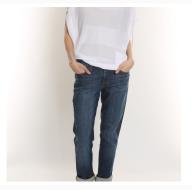

#### DUMBO BOYFRIEND JEAN

Our straight leg jeans combine the comfort of a boyfriend-fit with the clean look of tailoring. Wear yours cuffed with a collar blouse and feminine flats to look fresh even after a long flight

Size: 26,27,28,29,30,31,32

Color: Blue

€210.00